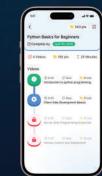

1.) Byte Sized AI Videos:

1 minute video for better engagement

2.) Gamified elements

with points &

To increase

\*\*

Leaderboard feature: involvement & interest

<u>1111</u>