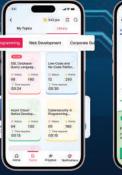

1.) Byte Sized AI Videos:

1 minute video for better engagement

2.) Gamified elements

with points &

To increase

\*\*

Leaderboard feature: involvement & interest

<u>1111</u>

3.) Quizzes & Q&A: To immediately validate learning

5.) Deadlines & Notification Management:

To be on top of defaulters or low performers

4.) Detailed Performance Analytics:

BR

\*\*

For HR & Admin to track progress