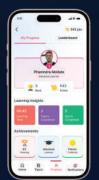

3.) Quizzes & Q&A: To immediately validate learning

5.) Deadlines & Notification Management:

To be on top of defaulters or low performers

4.) Detailed Performance Analytics:

BR

\*\*

For HR & Admin to track progress