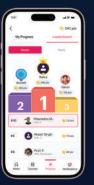

3.) Quizzes & Q&A: To immediately validate learning

5.) Deadlines & Notification Management:

To be on top of defaulters or low performers

4.) Detailed Performance Analytics:

BR

\*\*

For HR & Admin to track progress