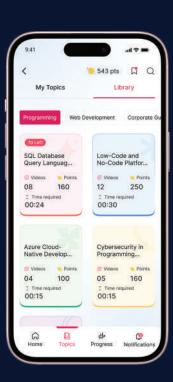

1.) Byte Sized AI Videos:

1 minute video for better engagement

2.) Gamified elements

with points &

To increase

\*\*

Leaderboard feature: involvement & interest

<u>1111</u>

3.) Quizzes & Q&A: To immediately validate learning

5.) Deadlines & Notification Management:

To be on top of defaulters or low performers

4.) Detailed Performance Analytics:

BR

\*\*

For HR & Admin to track progress