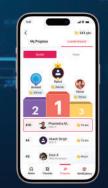

1.) Byte Sized AI Videos:

1 minute video for better engagement

2.) Gamified elements

with points &

To increase

\*\*

Leaderboard feature: involvement & interest

<u>1111</u>