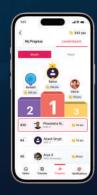

1.) Byte Sized AI Videos:

1 minute video for better engagement

2.) Gamified elements

with points &

To increase

\*\*

Leaderboard feature: involvement & interest

<u>1111</u>